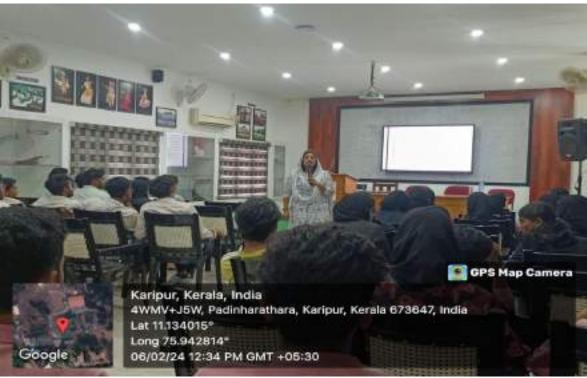

Mr.Rafeequeali mundodan ,Assistant Professor ,PG Department of

ED Club, EMEA College of Arts & Science , Kondotti

Commerce delivered worthful Talk for developing strategy of Entrepreneurship Development .The selected students from ED Club and Department of commerce has participated in the program