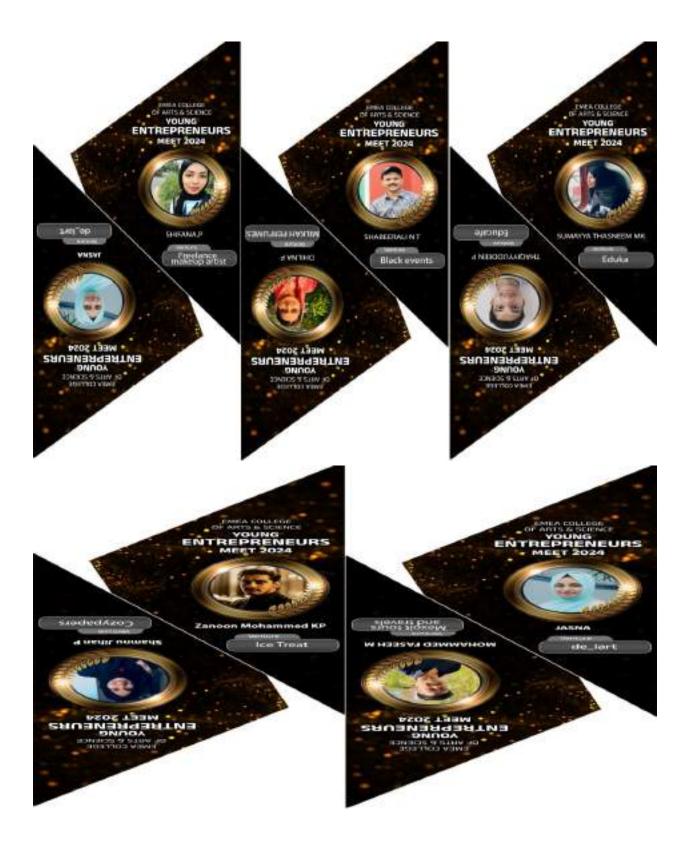

## **BVOC LOGISTICS**

| 1st year   | 2nd year          | 3rd year |
|------------|-------------------|----------|
| ANSHIF - 5 | ANSHIDA -1        |          |
|            | FATHIMA RUSHDA -4 |          |
|            | USHA - 35         |          |
|            | LANA - 3          |          |

## **MA ECONOMICS**

| 1st year | 2nd year           |
|----------|--------------------|
|          | FATHIMA SHAHALA -6 |
|          | JISRIYA - 11       |

# MSC MICROBIOLOGY

| 1st year | 2nd year             |
|----------|----------------------|
|          | FATHIMA HUDHA MK - 8 |
|          | RINSHA P - 13        |

# **Program Photo**