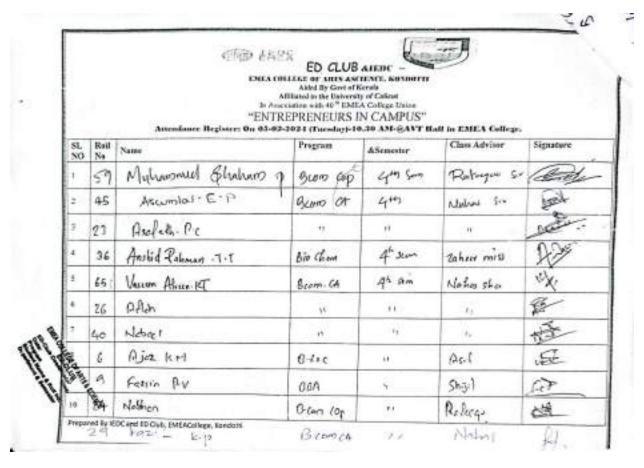

# Report

ED Club ,EMEA College,Kondotti in Association with PG department of Commerce ,EMEA College has organized a Biz Vision Program in Two days(27/05/2024 and 28/05/2024) .which was aimed to deliver Innovative Talk to Develop a mindset among the students to develop entrepreneurship among them.it was a training program to developing enterprise Culture among Students in the college level .

Mr.Rafeequeali mundodan ,Assistant Professor ,PG Department of

ED Club, EMEA College of Arts & Science , Kondotti

Commerce delivered worthful Talk for developing strategy of Entrepreneurship Development .The selected students from ED Club and Department of commerce has participated in the program