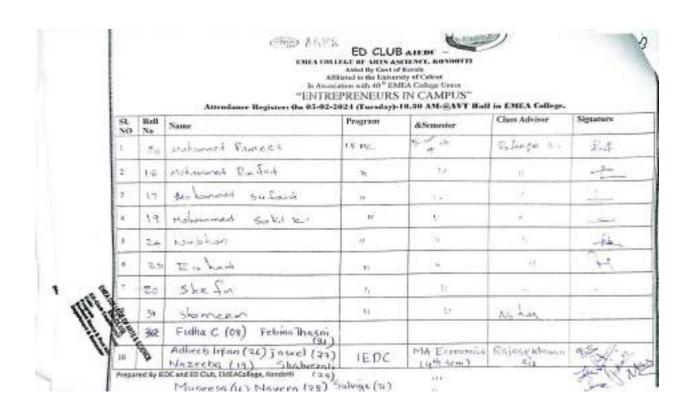

# Report

ED Club ,EMEA College,Kondotti in Association with PG department of Commerce ,EMEA College has organized a Biz Vision Program in Two days(27/05/2024 and 28/05/2024) .which was aimed to deliver Innovative Talk to Develop a mindset among the students to develop entrepreneurship among them.it was a training program to developing enterprise Culture among Students in the college level .

Mr.Rafeequeali mundodan ,Assistant Professor ,PG Department of

ED Club, EMEA College of Arts & Science , Kondotti

Commerce delivered worthful Talk for developing strategy of Entrepreneurship Development .The selected students from ED Club and Department of commerce has participated in the program