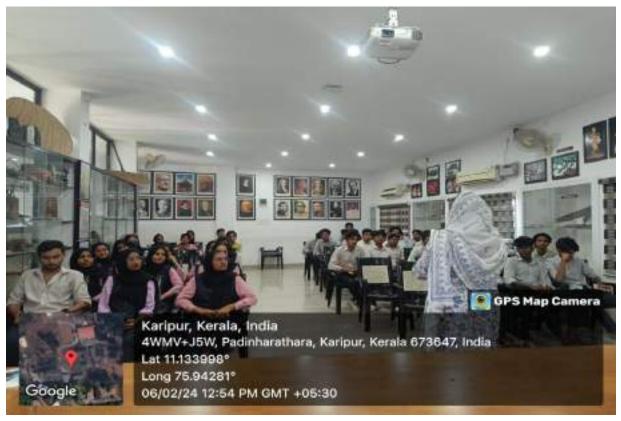

Mr.Rafeequeali mundodan ,Assistant Professor ,PG Department of

ED Club, EMEA College of Arts & Science , Kondotti

Commerce delivered worthful Talk for developing strategy of Entrepreneurship Development .The selected students from ED Club and Department of commerce has participated in the program