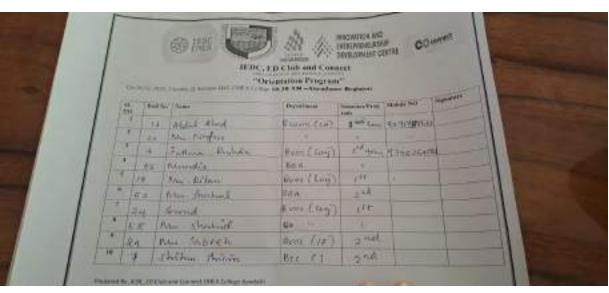

S & SCIENCE Kondutty
Alded by Govt. of Kerala, Affiliated to The
University of Calicut
Re-accredited with 'A' Grade by NAAC

P.O.Kumminipatamba-673638 Matappuram Dist. Kerala India

PN +954832713010 i 2733530 i2735030 ifax +934832733530 E-mail: multiperseaso logras, is i www.emescollega.sc.is





### DUTY CERTIFICATE

This is to Certify that Mrs. Nawal Mohammed PK, IEDC Nodal Officer, Malabar College of Advanced Studies, Vengara, Malappuram. has delivered an Expert Speech in the Orientation Program of Innovation and Entrepreneurship Development Centre (IEDC and ED Club, on 06/02/2024 jointly organized by Kerala Start up Mission.

MUHAMMED FAISAL T Assistant Professor

IEDC Nodal Officer FG 100 Commerce EMEA College of Arts & Science , Kondotti

Kondotty

311-x 1 1304

### **Attendance**









| Name With