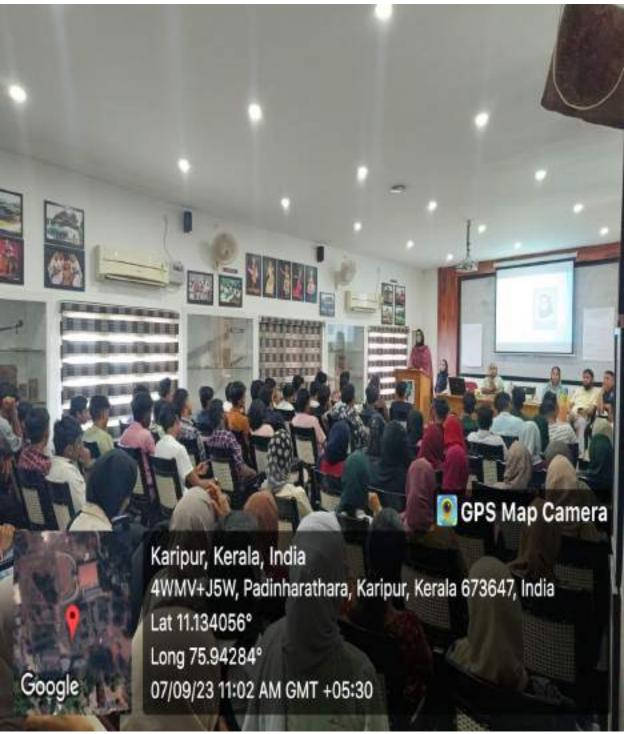

# Report

ED Club ,EMEA College,Kondotti in Association with PG department of Commerce ,EMEA College has organized a Biz Vision Program in Two days(27/05/2024 and 28/05/2024) .which was aimed to deliver Innovative Talk to Develop a mindset among the students to develop entrepreneurship among them.it was a training program to developing enterprise Culture among Students in the college level .

Mr.Rafeequeali mundodan ,Assistant Professor ,PG Department of

ED Club, EMEA College of Arts & Science , Kondotti

Commerce delivered worthful Talk for developing strategy of Entrepreneurship Development .The selected students from ED Club and Department of commerce has participated in the program