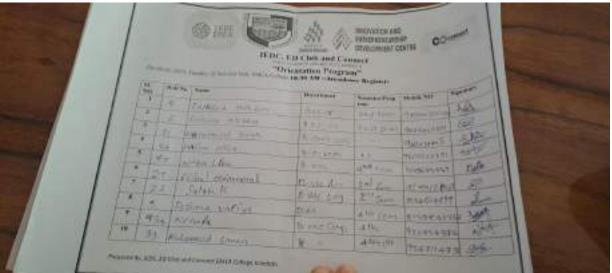

& SCIENCE Kondutty
Alded by Govt. of Kerala, Affiliated to The
University of Calicut
Re-accredited with 'A' Grade by NAAC

P.O.Kumminipatamba-673638 Matappuram Dist. Kerala India

PN +954832713010 i 2733530 i2735030 ifax +934832733530 E-mail: multiperseaso logras, is i www.emescollega.sc.is





### DUTY CERTIFICATE

This is to Certify that Mrs. Nawal Mohammed PK, IEDC Nodal Officer, Malabar College of Advanced Studies, Vengara, Malappuram. has delivered an Expert Speech in the Orientation Program of Innovation and Entrepreneurship Development Centre (IEDC and ED Club, on 06/02/2024 jointly organized by Kerala Start up Mission.

MUHAMMED FAISAL T Assistant Professor

IEDC Nodal Officer FG 100 Commerce EMEA College of Arts & Science , Kondotti

Kondotty

311-x 1 1304

### **Attendance**









| Name With