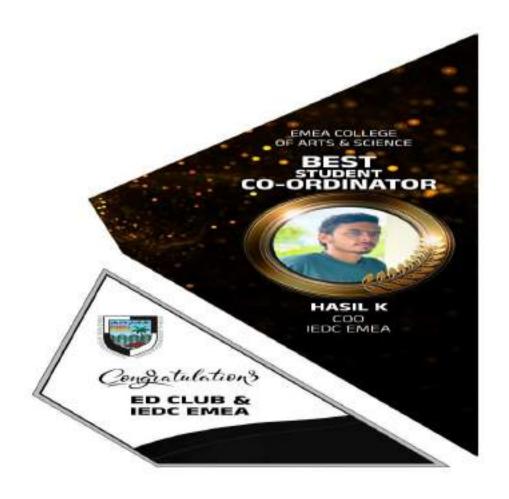

## **BVOC LOGISTICS**

| 1st year   | 2nd year          | 3rd year |
|------------|-------------------|----------|
| ANSHIF - 5 | ANSHIDA -1        |          |
|            | FATHIMA RUSHDA -4 |          |
|            | USHA - 35         |          |
|            | LANA - 3          |          |

## **MA ECONOMICS**

| 1st year | 2nd year           |
|----------|--------------------|
|          | FATHIMA SHAHALA -6 |
|          | JISRIYA - 11       |

# MSC MICROBIOLOGY

| 1st year | 2nd year             |
|----------|----------------------|
|          | FATHIMA HUDHA MK - 8 |
|          | RINSHA P - 13        |

# **Program Photo**